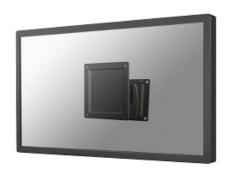

## **NEWSTAR FLAT SCREEN WALL MOUNT**

Newstar TV/Monitor Wall Mount (2 pivots & tiltable) for 10"-30" Screen - Black

The NewStar wall mount, model FPMA-W75 is a tilt- and swivel wall mount for flat screens

NewStars' tilt- (35°) and swivel (160°) technology allows the mount to change to any viewing angle to fully benefit from the capabilities of the flat screen. Depth of this mount is 8 centimetres. Cable management conceals and routes cables from mount to flat screen. Hide your cables to keep living room, bedroom or home cinema installation nice and tidy.

NewStar FPMA-W75 has one pivot point and is suitable for screens up to 30" (76 cm). The weight capacity of this product is 10 kg each screen. The wall mount is suitable for screens that meet VESA hole pattern 75x75 and 100x100mm. Different hole patterns can be covered using NewStar VESA adapter plates.