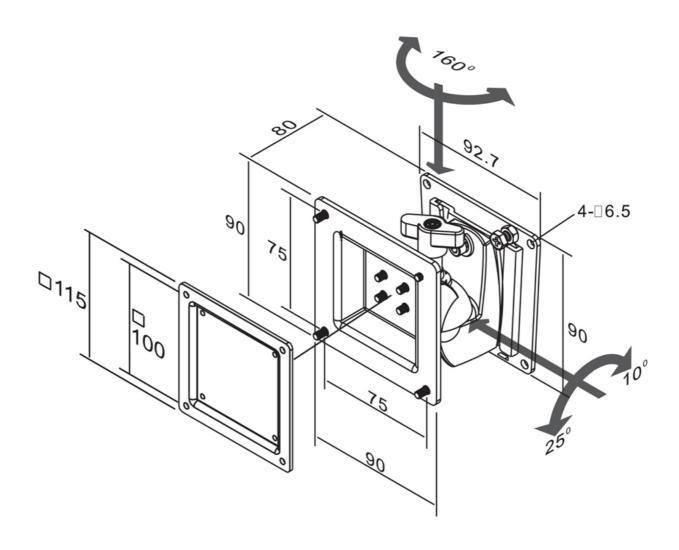

#### **SPECIFICATIONS**

Warranty

EAN code

Color Black Distance to wall 8 cm Height adjustment None Max. screen size 30 10 Max. weight Min. screen size 10 0 Min. weight Screens Swivel (degrees) 160° 35° Tilt (degrees) Tilt Type Turn Full motion **VESA** maximum 100x100 mm **VESA** minimum 75x75 mm

The NewStar wall mount, model FPMA-W75 is a tilt- and swivel wall mount for flat screens

NewStars' tilt- (35°) and swivel (160°) technology allows the mount to change to any viewing angle to fully benefit from the capabilities of the flat screen. Depth of this mount is 8 centimetres. Cable management conceals and routes cables from mount to flat screen. Hide your cables to keep living room, bedroom or home cinema installation nice and tidy.

NewStar FPMA-W75 has one pivot point and is suitable for screens up to 30" (76 cm). The weight capacity of this product is 10 kg each screen. The wall mount is suitable for screens that meet VESA hole pattern 75x75 and 100x100mm. Different hole patterns can be covered using NewStar VESA adapter plates.