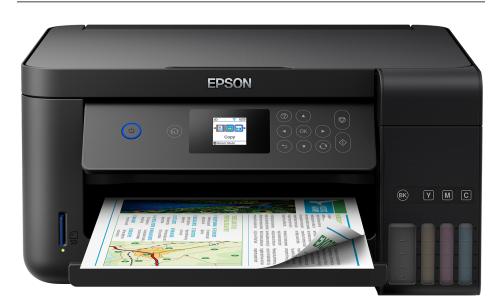

## EcoTank ET-2750

# Meet Epson's next generation of EcoTank. This 3-in-1 provides a LCD screen and double-sided printing.

Designed for your convenience, this cartridge-free EcoTank comes with the equivalent of 88 cartridges worth of ink<sup>1</sup>. This reliable and easy-to-use model features an enhanced ink filling system and new ink bottles engineered for mess-free refills. It also includes a 3.7cm LCD screen, SD card slot and double-sided printing. It comes with an extra black bottle of ink.

#### Discover the next generation of EcoTank

With the ink tank now housed at the front, EcoTank is more compact and easier to use than ever before. Protecting you against leaks and spills, it features an enhanced ink filling system engineered for mess-free refills. The new bottles also incorporate a mechanism to ensure that only the correct colours can be inserted. Thanks to the front ink level display, it's now easy to see when it's finally due for a refill. And with pigment black and dye colour inks, it produces prints with crisp, clear text and vivid colours.

## Print from almost anywhere

With Wi-Fi and Wi-Fi Direct, you can send documents to print from smart devices using the Epson iPrint<sup>3</sup> app. Additionally, its 3.7cm LCD screen and SD card slot make it easy to print without a PC.