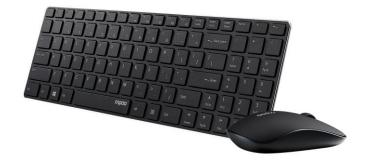

### Wireless Optical Combo Set

## X9310

This stylish 2.4 GHz wireless set looks great on any desktop with its stylish, streamline design. The keyboard boasts a really impressive 4.9 mm ultra-slim design and anodized aluminum housing. The Fn multimedia keys offer quick access to all important multimedia functions.

While the keyboard is very compact, it also has full-size keys, which makes typing much more comfortable. The mouse boasts an impressive design suitable for left- and right-handed use as well as a 1000 DPI optical sensor.