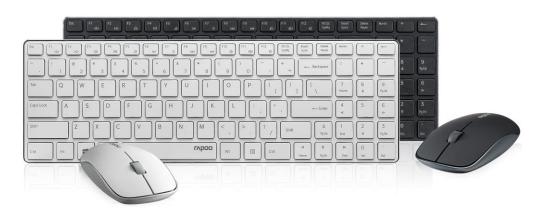

### Wireless Optical Combo Set

## X9310

This stylish 2.4 GHz wireless set looks great on any desktop with its stylish, streamline design. The keyboard boasts a really impressive 4.9 mm ultra-slim design and anodized aluminum housing. The Fn multimedia keys offer quick access to all important multimedia functions.

While the keyboard is very compact, it also has full-size keys, which makes typing much more comfortable. The mouse boasts an impressive design suitable for left- and right-handed use as well as a 1000 DPI optical sensor.

Mouse with ambidextrous design

Nano USB receiver

Includes 2 AAA + 1 AA batteries

Up to 24 months battery life